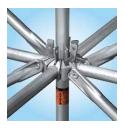

The result of **superior engineering**: up to 8 connections can be made in the structurally ideal Allround Connector, on one level and at various angles.