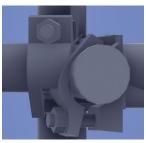

The result of **superior engineering**: up to 8 connections can be made in the structurally ideal Allround Connector, on one level and at various angles.