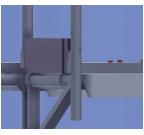

The result of **superior engineering**: up to 8 connections can be made in the structurally ideal Allround Connector, on one level and at various angles.