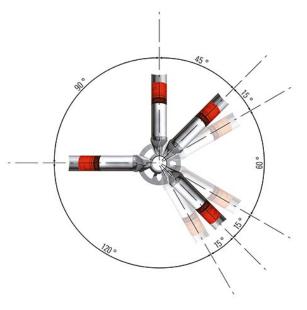

The result of **superior engineering**: up to 8 connections can be made in the structurally ideal Allround Connector, on one level and at various angles.